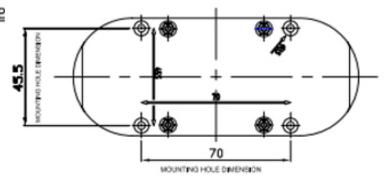

## **Technical specifications**

| Туре                            |                                                                                                                                                                                                                                                                       |
|---------------------------------|-----------------------------------------------------------------------------------------------------------------------------------------------------------------------------------------------------------------------------------------------------------------------|
| Product No.                     | EP3C3AA000                                                                                                                                                                                                                                                            |
| Style                           | Three Hole                                                                                                                                                                                                                                                            |
| Color                           | Yellow and Black                                                                                                                                                                                                                                                      |
| Safety                          | Fully insulated to hose electrical & electronic equipment w.r.t. protection against electric shock.                                                                                                                                                                   |
| Material                        | Bottom Cover: Tough, Impact resistant & fire retardant ABS.<br>Top Cover: Tough, Impact resistant & fire retardant ABS.<br>Gasket: Nitrile rubber, which is good resistant to Oil & acids.<br>Screws: Half threaded Self tapping Cold Forged Screws with blacodising. |
| Single - Dimensions             | 65x55x33 mm                                                                                                                                                                                                                                                           |
| Screw Size for<br>Wall Mounting | M3.5 mm Insertion of screws directly through base cover.                                                                                                                                                                                                              |
| Temperature Range               | Long term exposure to temperatures above 70° C should be avoided.<br>No significant change in impact strength is noticed up to -20° C.                                                                                                                                |
| Degree of Protection            | NEMA 4 / IP 65                                                                                                                                                                                                                                                        |