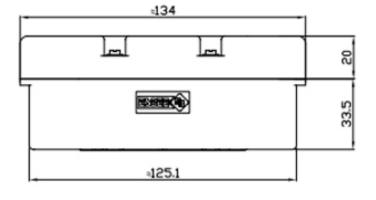

## **Technical specifications**

| Туре                            |                                                                                                                                                                                                                                                                       |
|---------------------------------|-----------------------------------------------------------------------------------------------------------------------------------------------------------------------------------------------------------------------------------------------------------------------|
| Product No.                     | EP3C3AA000                                                                                                                                                                                                                                                            |
| Style                           | Three Hole                                                                                                                                                                                                                                                            |
| Color                           | Yellow and Black                                                                                                                                                                                                                                                      |
| Safety                          | Fully insulated to hose electrical & electronic equipment w.r.t. protection against electric shock.                                                                                                                                                                   |
| Material                        | Bottom Cover: Tough, Impact resistant & fire retardant ABS.<br>Top Cover: Tough, Impact resistant & fire retardant ABS.<br>Gasket: Nitrile rubber, which is good resistant to Oil & acids.<br>Screws: Half threaded Self tapping Cold Forged Screws with blacodising. |
| Single - Dimensions             | 65x55x33 mm                                                                                                                                                                                                                                                           |
| Screw Size for<br>Wall Mounting | M3.5 mm Insertion of screws directly through base cover.                                                                                                                                                                                                              |
| Temperature Range               | Long term exposure to temperatures above 70° C should be avoided.<br>No significant change in impact strength is noticed up to -20° C.                                                                                                                                |
| Degree of Protection            | NEMA 4 / IP 65                                                                                                                                                                                                                                                        |