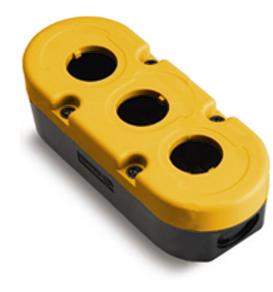

## **EP3C3AA000 Control Station 3 Hole Enclosure**

Same Certifications, Reduced Costs, Better Availability — That's the ASI way. | SourceASI.com

The ASI EP3C3AA000 is a rugged Control Station 3 Hole Enclosure designed to hold up to three 22mm pushbuttons, switches, or pilot devices. Constructed from durable yellow polycarbonate, it offers superior protection with IP65/IP69K and NEMA 4X ratings—perfect for harsh industrial environments. The enclosure's ergonomic, compact design simplifies installation while delivering reliable, maintenance-free operation for multifunction control setups.