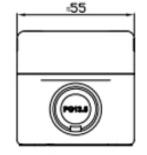

## **Technical specifications**

| Туре                            |                                                                                                                                                                                                                                                                       |
|---------------------------------|-----------------------------------------------------------------------------------------------------------------------------------------------------------------------------------------------------------------------------------------------------------------------|
| Product No.                     | EP3C3AA000                                                                                                                                                                                                                                                            |
| Style                           | Three Hole                                                                                                                                                                                                                                                            |
| Color                           | Yellow and Black                                                                                                                                                                                                                                                      |
| Safety                          | Fully insulated to hose electrical & electronic equipment w.r.t. protection against electric shock.                                                                                                                                                                   |
| Material                        | Bottom Cover: Tough, Impact resistant & fire retardant ABS.<br>Top Cover: Tough, Impact resistant & fire retardant ABS.<br>Gasket: Nitrile rubber, which is good resistant to Oil & acids.<br>Screws: Half threaded Self tapping Cold Forged Screws with blacodising. |
| Single - Dimensions             | 65x55x33 mm                                                                                                                                                                                                                                                           |
| Screw Size for<br>Wall Mounting | M3.5 mm Insertion of screws directly through base cover.                                                                                                                                                                                                              |
| Temperature Range               | Long term exposure to temperatures above 70° C should be avoided.<br>No significant change in impact strength is noticed up to -20° C.                                                                                                                                |
| Degree of Protection            | NEMA 4 / IP 65                                                                                                                                                                                                                                                        |