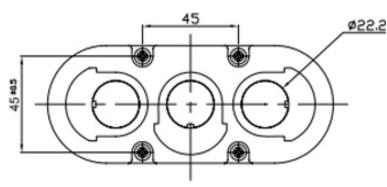

## **Technical specifications**

| Туре                            |                                                                                                                                                                                                                                                                       |
|---------------------------------|-----------------------------------------------------------------------------------------------------------------------------------------------------------------------------------------------------------------------------------------------------------------------|
| Product No.                     | EP3C3AA000                                                                                                                                                                                                                                                            |
| Style                           | Three Hole                                                                                                                                                                                                                                                            |
| Color                           | Yellow and Black                                                                                                                                                                                                                                                      |
| Safety                          | Fully insulated to hose electrical & electronic equipment w.r.t. protection against electric shock.                                                                                                                                                                   |
| Material                        | Bottom Cover: Tough, Impact resistant & fire retardant ABS.<br>Top Cover: Tough, Impact resistant & fire retardant ABS.<br>Gasket: Nitrile rubber, which is good resistant to Oil & acids.<br>Screws: Half threaded Self tapping Cold Forged Screws with blacodising. |
| Single - Dimensions             | 65x55x33 mm                                                                                                                                                                                                                                                           |
| Screw Size for<br>Wall Mounting | M3.5 mm Insertion of screws directly through base cover.                                                                                                                                                                                                              |
| Temperature Range               | Long term exposure to temperatures above 70° C should be avoided.<br>No significant change in impact strength is noticed up to -20° C.                                                                                                                                |
| Degree of Protection            | NEMA 4 / IP 65                                                                                                                                                                                                                                                        |