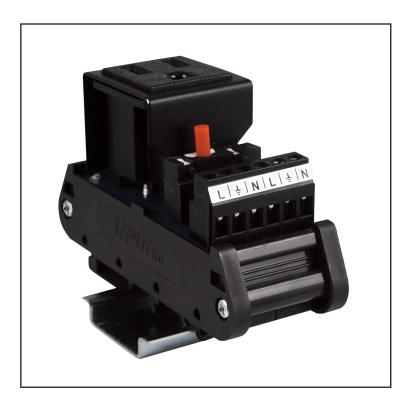

## DIN Rail AC Outlet Module with a Circuit Breaker IMACP01-CB5

## Description:

The IMACP01-CB5 is a DIN rail mountable single AC outlet module with a 5 Amp resettable circuit breaker. Green LED shows the circuit breaker status.

## Features:

- One Piece Design No need to order, inventory & assemble separate parts, easy installation.
- Finger Safe Connections Increased safety during maintenance.
- DIN Rail Mountable Design Simple snap-on mount. No need to drill and tap holes to mount.
- Interface Module Design Visually pleasing appearance, consistent with other interface module products.
- Safe and secure screw clamp wire terminations.
- Dual wiring terminal blocks to power other devices.
- Clear Marking Terminals are clearly and permanently marked.