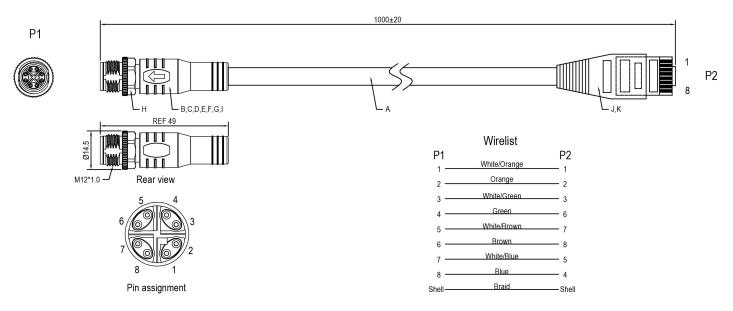

## M12 to RJ45 Patch Cables, X-Coded

The ASI Industrial Ethernet M12 to RJ45 shielded cable assemblies are designed for use in Cat6A network applications where reliable, industrial grade assemblies are required, such as in machinery, assembly lines and other manufacturing environments. Available in standard lengths of 1 and 3 meters, these RJ45 to M12 patch cables feature SFTP Cat6A cable with a black PUR jacket and 24 AWG wire. The M12 connector used on these M12 to RJ45 Ethernet cables is an 8 position male X-coded with a molded black TPU strain relief. Nickel plating on the 8 Position M12 male connector shell and gold plating on the contacts ensure both a reliable electrical connection and the ability to stand up to harsh applications. The RJ45 male connector has shielding and also comes with a molded strain relief. Other lengths of M12 to RJ45 cables are available, including custom lengths.

## **Cable Assembly Features:**

- Cat6A SFTP cable
- 24 AWG Wire
- PUR jacket
- Nickel Plated M12 connector with gold contacts
- Shielded RJ45 male connector
- · Over molded strain relief on each connector
- · Other lengths available upon request
- · Custom cable assemblies available