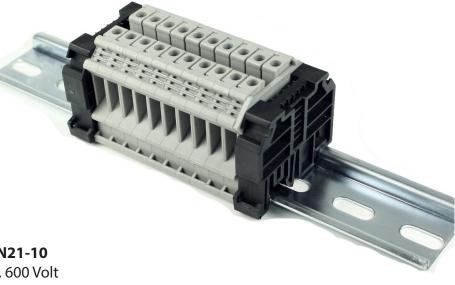

## 10 Gang Rail Assemblies

These 10 block DIN Rail assemblies are designed for solar or electrical setups that require multiple wire connections. Connect up to 10 circuits quickly and easily. Terminal Blocks are mounted on an 8" DIN rail and accepts 24-8 AWG wires.

**RAAK3N21-10** 20 Amp, 600 Volt

**RAAK5N21-10** 30 Amp, 600 Volt

**RAAK6N21-10** 50 Amp, 300 Volt

| Specifications   |       |
|------------------|-------|
| Length (inches)  | 8     |
| Width (inches)   | 1.85  |
| Height (inches)  | 1.85  |
| Max Circuits     | 10    |
| Wire Range (AWG) | 24-8  |
| Connection Type  | Screw |