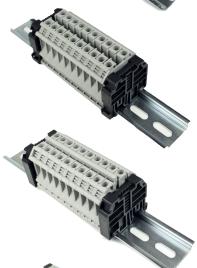

## 10 Gang Rail Assemblies

These 10 block DIN Rail assemblies are designed for solar or electrical setups that require multiple wire connections. Connect up to 10 circuits quickly and easily. Terminal Blocks are mounted on an 8" DIN rail and accepts 24-8 AWG wires.

**RAAK3N21-10** 20 Amp, 600 Volt

**RAAK5N21-10** 30 Amp, 600 Volt

**RAAK6N21-10** 50 Amp, 300 Volt

| Specifications   |       |
|------------------|-------|
| Length (inches)  | 8     |
| Width (inches)   | 1.85  |
| Height (inches)  | 1.85  |
| Max Circuits     | 10    |
| Wire Range (AWG) | 24-8  |
| Connection Type  | Screw |