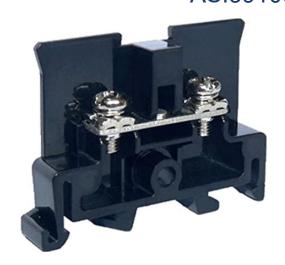

## Ring Lug Terminal Block ASI391001

|  | Certifications                  |                        |
|--|---------------------------------|------------------------|
|  |                                 | c <b>AL</b> us         |
|  | Specifications                  |                        |
|  | Terminal Screw Thread Type      | M3                     |
|  | Terminal Screw Thread<br>Length | 7mm                    |
|  | Torque                          | 5-8 Lb-In              |
|  | Wire Size (AWG):                | #18Sol/Str-#16 Sol/Str |
|  | Current Rating:                 | 10A                    |
|  | Voltage Rating:                 | 600V                   |
|  | Dimensions (HxWxD):             | 29x7.3x40mm            |
|  | Accessories:                    |                        |
|  | Plug-In Jumpers:                |                        |
|  | 2 pos                           | ASI393001              |
|  | 3 pos                           | ASI393002              |
|  | 4 pos                           | ASI393003              |
|  | 5 pos                           | ASI393004              |
|  | 6 pos                           | ASI393005              |
|  | 10 pos                          | ASI393006              |
|  | End Bracket:                    | ASI392001              |
|  | DIN Rail (2 meters)             |                        |
|  | 7.5 x 35mm slotted              |                        |
|  | 7.5 x 35mm non-slotted          |                        |
|  | 15 x 35mm slotted               |                        |
|  | 15 x 35mm non-slotted           |                        |
|  | Labels                          | ASI394006              |