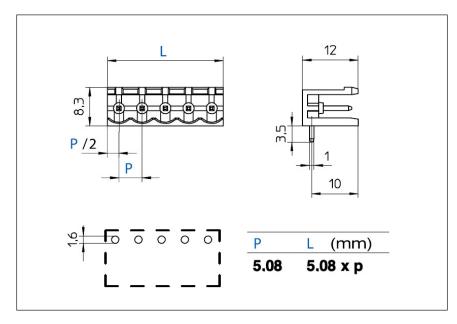

## Standard Pluggable PCB Terminal Block, Horizontal Header,Open End CPM5.08-SQA

The CPM family of printed circuit board headers is used with the CPF and MRT3 pluggable terminal blocks. The CPM is available in both a vertical and 90 degree version and with either open or closed ends. A feature of the CPM header is the molded-in polarization that insures proper mating of the plug. The CPM headers are available in 2 to 24 positions and have a UL rating of 16 amps, 300 volts. The standard color is green, however other colors are available upon request.

## **SPECIFICATIONS**

Housing Material: PA68 Polyamide, Flammable UL94V0

Housing Color: Green

Pin: Tin Plated Brass

PCB Mounting Hole: 1.6 mm Nominal Current: 16A Voltage: 300V

Temperature Range: -30° C to 85° C

| Item            | No. of Poles | Length (mm) |
|-----------------|--------------|-------------|
| CPM5.08-2SQAVE  | 2            | 10.16       |
| CPM5.08-3SQAVE  | 3            | 15.24       |
| CPM5.08-4SQAVE  | 4            | 20.32       |
| CPM5.08-5SQAVE  | 5            | 25.40       |
| CPM5.08-6SQAVE  | 6            | 30.48       |
| CPM5.08-7SQAVE  | 7            | 35.56       |
| CPM5.08-8SQAVE  | 8            | 40.64       |
| CPM5.08-9SQAVE  | 9            | 45.72       |
| CPM5.08-10SAQVE | 10           | 50.80       |
| CPM5.08-11SQAVE | 11           | 55.88       |
| CPM5.08-12SQAVE | 12           | 60.96       |
| CPM5.08-13SQAVE | 13           | 66.04       |
| CPM5.08-14SQAVE | 14           | 71.12       |
| CPM5.08-15SQAVE | 15           | 76.20       |
| CPM5.08-16SQAVE | 16           | 81.28       |
| CPM5.08-17SQAVE | 17           | 86.36       |
| CPM5.08-18SQAVE | 18           | 91.44       |
| CPM5.08-19SQAVE | 19           | 96.52       |
| CPM5.08-20SQAVE | 20           | 101.60      |
| CPM5.08-21SQAVE | 21           | 106.68      |
| CPM5.08-22SQAVE | 22           | 111.76      |
| CPM5.08-23SQAVE | 23           | 116.84      |
| CPM5.08-24SQAVE | 24           | 121.92      |