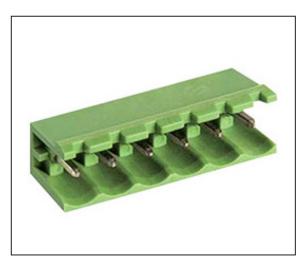

## Standard Pluggable PCB Terminal Block, Horizontal Header,Open End CPM5.08-SQA

The CPM family of printed circuit board headers is used with the CPF and MRT3 pluggable terminal blocks. The CPM is available in both a vertical and 90 degree version and with either open or closed ends. A feature of the CPM header is the molded-in polarization that insures proper mating of the plug. The CPM headers are available in 2 to 24 positions and have a UL rating of 16 amps, 300 volts. The standard color is green, however other colors are available upon request.