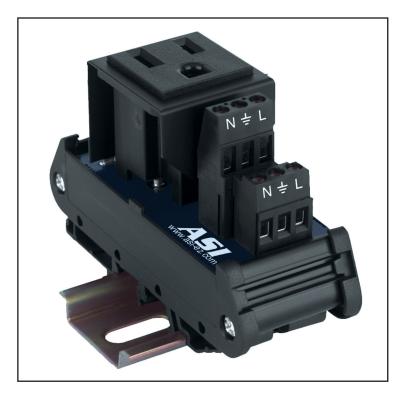

## Description:

The IMACP01 is a modular DIN rail mounted snap on design UL Approved AC receptacle and outlet that makes installation quick and easy while at the same time occupying a minimum of panel space.

### Features:

- One Piece Design No need to order, inventory & assemble separate parts, easy installation.
- Finger Safe Connections Increased safety during maintenance.
- DIN Rail Mountable Design Simple snap-on mount. No need to drill and tap holes to mount.
- Interface Module Design Visually pleasing appearance, consistent with other interface module products.
- Safe and secure screw clamp wire terminations.
- Clear Marking Terminals are clearly and permanently marked.